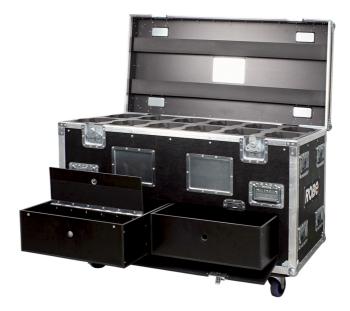

## Twelve-Pack Top Loader Case LEDBeam 100™

This Twelve-Pack Top Loader Case provides full protection for twelve ROBIN 100 LEDBeam units. It was built to endure the rigors and demands of touring and rental markets. It features two big shelves for accessories and one special padded space for diffusion filters. The case is manufactured from high-quality, water repellent 9 mm thick plywood, and has a very durable construction with ball corners, strong metal handles and roller castors for easy pushing.