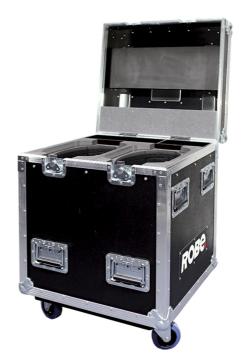

## **Dual Top Loader Case Pointe®**

This Dual Top Loader Case provides full protection for two Pointe units. It was built to endure the rigors of the touring and rental market. The case is manufactured from high-quality, water repellent 9 mm thick plywood. The features include durable construction, consisting of ball corners, strong metal handles and roller castors on the base to enable easy roll-on and roll-out.

## **Exterior dimensions**

• 600 x 565 x 800 mm (23.6" x 22.2" x 31.5")