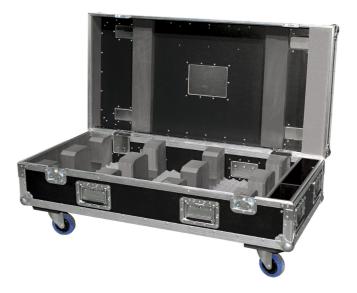

## **Dual Top Loader Case CycFX 4**<sup>™</sup>

This Dual Top Loader Case provides full protection two ROBIN CycFX 4. It was built to endure the rigors of the touring and rental market. The case is manufactured from highquality, water repellent 7 mm thick plywood. The features include durable construction, consisting of ball corners, strong metal handles and roller castors on the base to enable easy roll-on and roll-out.