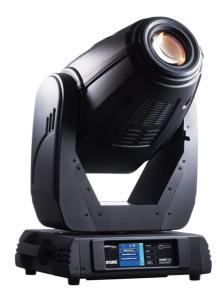

## **ROBIN® 600 Plasma Spot**

Bright ROBIN<sup>®</sup> 600 Plasma Spot Light enters the scene with all of the unique possibilities of innovative Plasma lamp technology - a perfect colour rendering index (CRI = 94), an extremely flat and even light beam (1:1.5) and a lifespan of 10.000 hours and now also with a very powerful output of high quality light. ROBIN<sup>®</sup> 600 Plasma Spot Light can provide solutions in situations with demanding requirements especially those of High Definition recording.