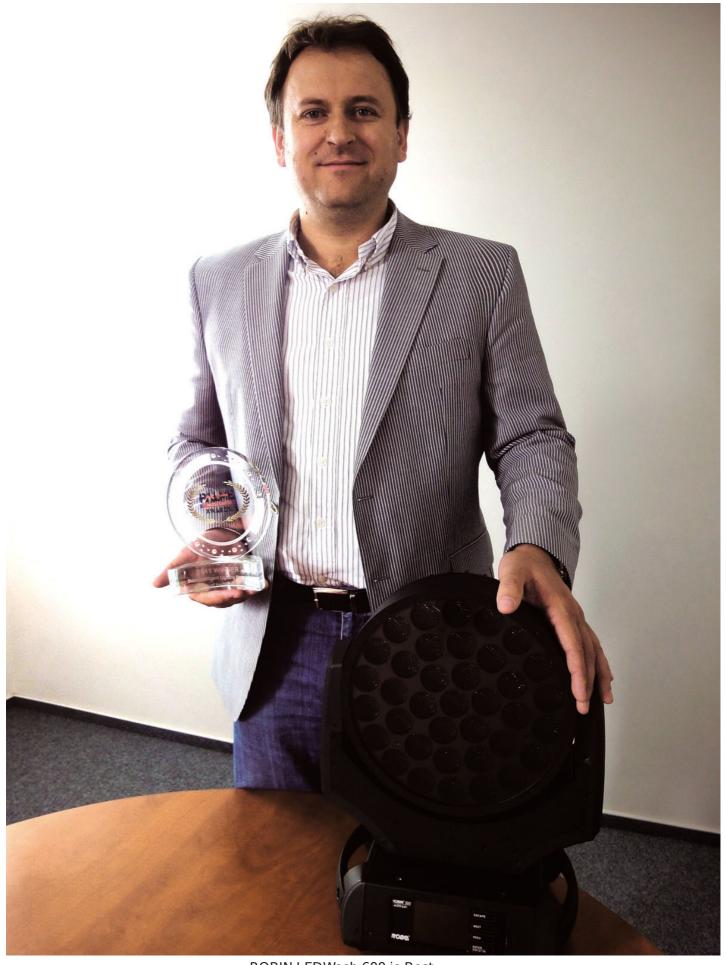

## **Products Involved**

LEDWash 600™

Robe's amazing ROBIN 600 LEDWash 600 moving light has won the 2011 PALME Middle East Award for 'Best Intelligent Lighting Fixture' of the Year.

The Award was presented to Robe's MD and founder Josef Valchar, sales director Harry von den Stemmen and Middle East regional sales manager Elie Battah at a gala dinner during last week's 2011 PALME Middle East Exhibition in Dubai.

The LEDWash 600 was launched in November 2010 and in a very short time has become Robe's fastest selling product since 1999, and a major lighting industry 'buzz' product.

Features include: the use of Cree 10W multichip LEDs; a completely homogenised light engine producing fabulously smooth non-pixelated or shadowed colour mixing; perfect whites ranging from 2700 - 8000 degrees K; beautiful pastel shades traversing the entire spectrum; versatile 15 - 60 degree zoom enabling both spot and wash effects: a completely flat light field at any beam angle; premium quality of light in all colours and at all zoom options.