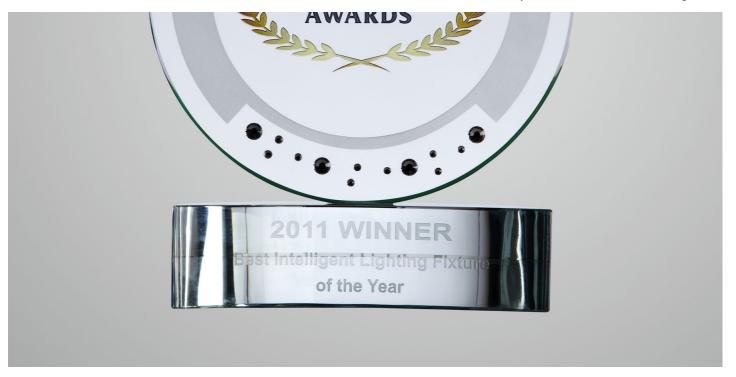

## ROBIN LEDWash 600 is Best Intelligent Lighting Fixture of the Year at PALME 2011 Middle East

## **Products Involved**

LEDWash 600™

Robe's amazing ROBIN 600 LEDWash 600 moving light has won the 2011 PALME Middle East Award for 'Best Intelligent Lighting Fixture' of the Year.

The Award was presented to Robe's MD and founder Josef Valchar, sales director Harry von den Stemmen and Middle East regional sales manager Elie Battah at a gala dinner during last week's 2011 PALME Middle East Exhibition in Dubai.

A panel of judges - including leading international industry journalists and practitioners - decided on the Award winners, for which Robe was commended for the innovation of the product and the quality and clarity of the Award presentation.