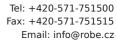

Eighteen Pointes were rigged in six vertical upstage towers - 3 per tower - and these were the workhorses of the rig, used for all the major effects and looks. Sam needed a flexible unit to create big, bold beam and gobo looks and one fast enough to keep pace with the freneticism of d 'n' b. He also wanted to use a source that had an excellent frost, "I chose the Pointe for its massive scope and multi-functionalism," he said.

The six LEDWash 300s were positioned on the band risers, while the six LEDWash 600s were downstage at the sides of the stage, so ideal for front lighting the singers and also for general filler on the band.

Photo Credit: Fresh to Death

Tel: +420-571-751500 Fax: +420-571-751515 Email: info@robe.cz