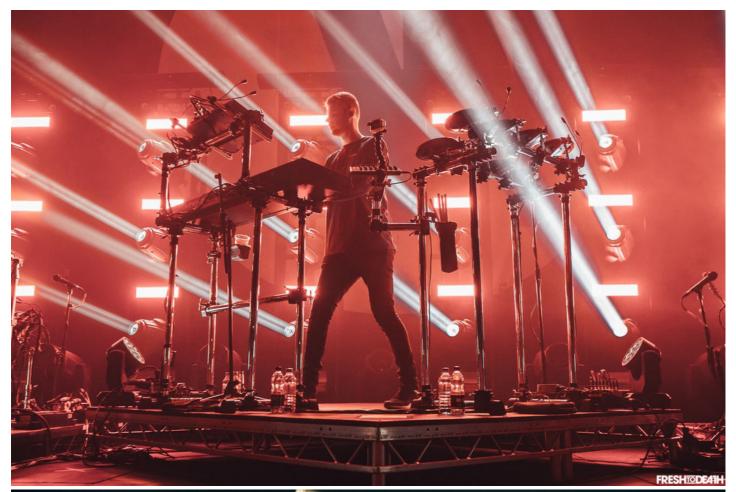

## **Products Involved**

LEDWash 300™ LEDWash 600™ Pointe®

D 'n' B producer Wilkinson completed a UK tour ahead of the launch of his new album "Hypnotic" featuring a practical and inventive floor based lighting design created by Vision Factory's Sam Tozer ... which used Robe LEDWashes and Pointes amongst other fixtures, all supplied by Colour Sound Experiment.

The six LEDWash 300s were positioned on the band risers, while the six LEDWash 600s were downstage at the sides of the stage, so ideal for front lighting the singers and also for general filler on the band.

"The LEDWashes were perfect for the job," he explained. Their colours matched beautifully, bringing a nice continuity and the speed of the colour mixing and associated colour bumping and chasing effects vibed well with the pace of the music.

Photo Credit: Fresh to Death

Tel: +420-571-751500 Fax: +420-571-751515 Email: info@robe.cz