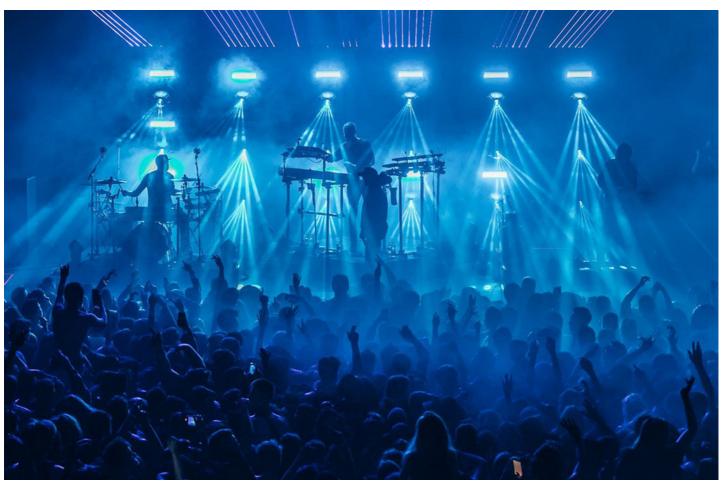

## **Products Involved**

LEDWash 300™ LEDWash 600™ Pointe®

D 'n' B producer Wilkinson completed a UK tour ahead of the launch of his new album "Hypnotic" featuring a practical and inventive floor based lighting design created by Vision Factory's Sam Tozer ... which used Robe LEDWashes and Pointes amongst other fixtures, all supplied by Colour Sound Experiment.

Eighteen Pointes were rigged in six vertical upstage towers - 3 per tower - and these were the workhorses of the rig, used for all the major effects and looks. Sam needed a flexible unit to create big, bold beam and gobo looks and one fast enough to keep pace with the freneticism of d 'n' b. He also wanted to use a source that had an excellent frost, "I chose the Pointe for its massive scope and multi-functionalism," he said.

The six LEDWash 300s were positioned on the band risers, while the six LEDWash 600s were downstage at the sides of the stage, so ideal for front lighting the singers and also for general filler on the band.

"The LEDWashes were perfect for the job," he explained. Their colours matched beautifully, bringing a nice continuity and the speed of the colour mixing and associated colour bumping and chasing effects vibed well with the pace of the music.