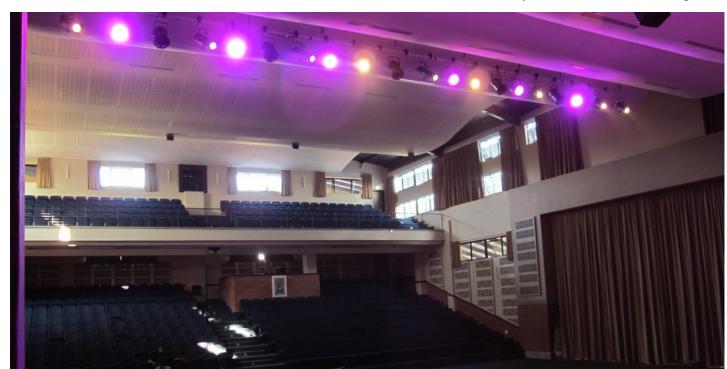

## **Products Involved**

**LEDForce 18™ RGBW** 

Thirty of Robe's LEDForce 18 fixtures - a popular and practical LED unit with a PAR can-like output - were specified by South African theatre lighting designer / consultant Denis Hutchinson for a brand new multi-purpose auditorium at HeronBridge College in the northern suburbs of Johannesburg, South Africa.

He was very keen to integrate LED and conventional lighting on this project and the multi-purpose nature of the hall meant that anything from choir practices, shows and performances to graduation ceremonies had to be catered for. The hall will also be used for examinations and general assemblies. Most of the LEDForce 18s are above the stage area, rigged on three LX bars each with 8 fixtures, with the remaining six on the front-of-house bar to provide a front colour wash and also to cover the choir area.

All the bars are dead hung and accessed via a mobile tower scaffold, which is another reason for choosing LEDs which require little or no maintenance and have a long lifespan.

He adds that now the cost of good quality LED fixtures is becoming more reasonable, it's increasingly an option for installations like this.