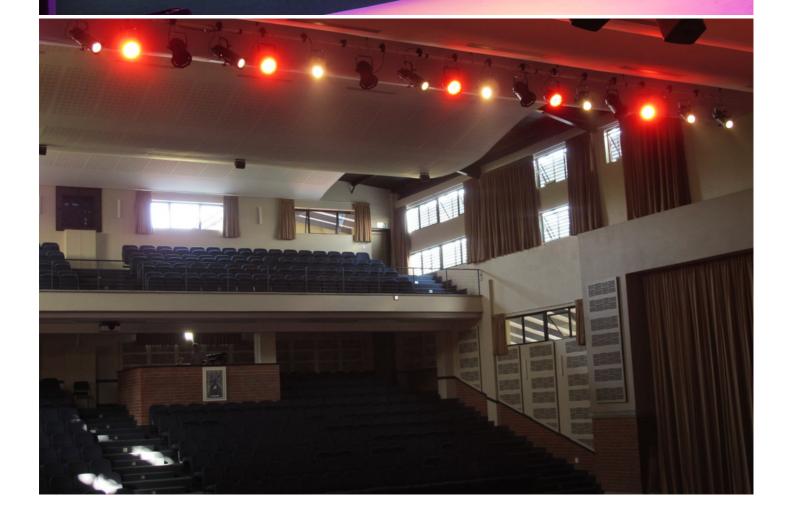

He was very keen to integrate LED and conventional lighting on this project and the multi-purpose nature of the hall meant that anything from choir practices, shows and performances to graduation ceremonies had to be catered for. The hall will also be used for examinations and general assemblies. Most of the LEDForce 18s are above the stage area, rigged on three LX bars each with 8 fixtures, with the remaining six on the front-of-house bar to provide a front colour wash and also to cover the choir area.

All the bars are dead hung and accessed via a mobile tower scaffold, which is another reason for choosing LEDs which require little or no maintenance and have a long lifespan.

He adds that now the cost of good quality LED fixtures is becoming more reasonable, it's increasingly an option for installations like this.