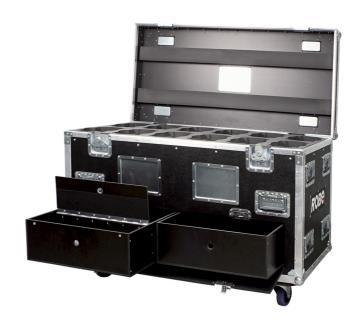

## Twelve-Pack Top Loader Case LEDBeam 100™

This Twelve-Pack Top Loader Case provides full protection for twelve ROBIN 100 LEDBeam units. It was built to endure the rigors and demands of touring and rental markets. It features two big shelves for accessories and one special padded space for diffusion filters. The case is manufactured from high-quality, water repellent 9 mm thick plywood, and has a very durable construction with ball corners, strong metal handles and roller castors for easy pushing.

## **Exterior dimensions**

• 1200 x 600 x 840 mm (47.2" x 23.6" x 33.1")