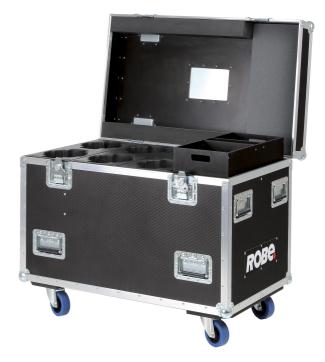

## Six-Pack Top Loader Case ParFect

This case can fit six units of ROBIN ParFect 100 and offers another four compartments for accessories. It is constructed from high-quality, water repellent 7 mm thick plywood. It has a black finish exterior and features aluminium protected edges and tough steel corners. This case is equipped with four metal recessed wheels for easy transport.