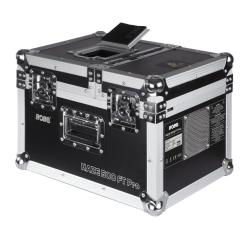

## HAZE 500 FT Pro™

ROBE proudly unveils its latest Hazer - the HAZE 500 FT PRO™ - to the entertainment industry with great enthusiasm.

ROBE

This groundbreaking product is the result of extensive R'n'D in the field of haze machines, and has been developed following many years of experience and hard work. The performance of HAZE 500FT PRO™ is therefore second to none. It works spectacularly with laser beams and lighting effects to bring the best atmospheres to all events. HAZE 500 FT PRO™ is definitely the best choice for selective stage designers, performers, and audiences. Finally, the extraordinary low haze liquid consumption rate makes HAZE 500 FT PRO™ energy-efficient and environmentallyfriendly.

## **Description**

- Power: AC 230 V/AC 240 V, 50Hz or AC 100 V/AC 120 V/60 Hz optionally
- Output: 85 m3/min (3,000 cu.ft./min.)
- Fluid Consumption Rate: 24 hrs/l
- Fluid Tank Capacity: 2.5 liters
- LCD Timer Panel Controller Included
- Compact Flight Case Included
- Air Pressure: 30 Psi
- Weight: 31.5 kg
- Dimension (mm): L 490 x W 351 x H 338
- Liquids Used: Professional Haze
- On-board 5-pin DMX