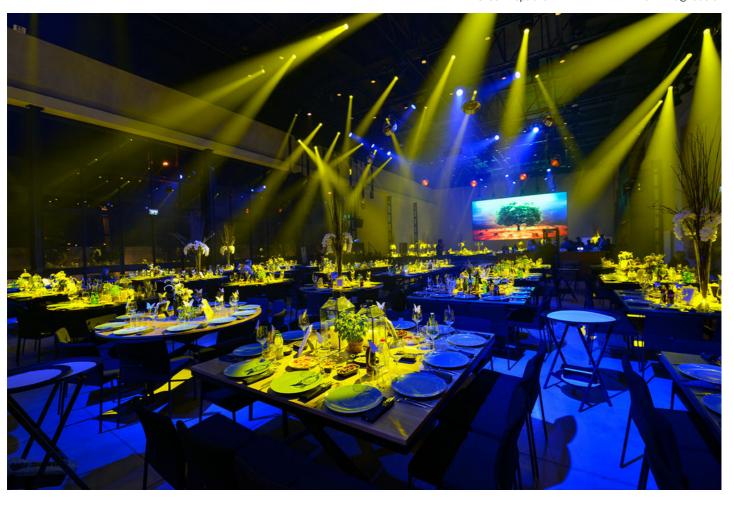

Having the very best production values has also underpinned the LARA concept, so the  $60 \times VIVA$  LED moving heads are right at the core of the lighting rig above the main dancefloor.

"I simply wanted absolutely the best sound and lighting and so I chose Robe - I think it's the best!" he declared.

The VIVAs together with the rest of the lighting production were supplied by Danor Theatre & Studio Systems and are installed on a series of Matt black triangular low-profile trusses in the roof of the main room.