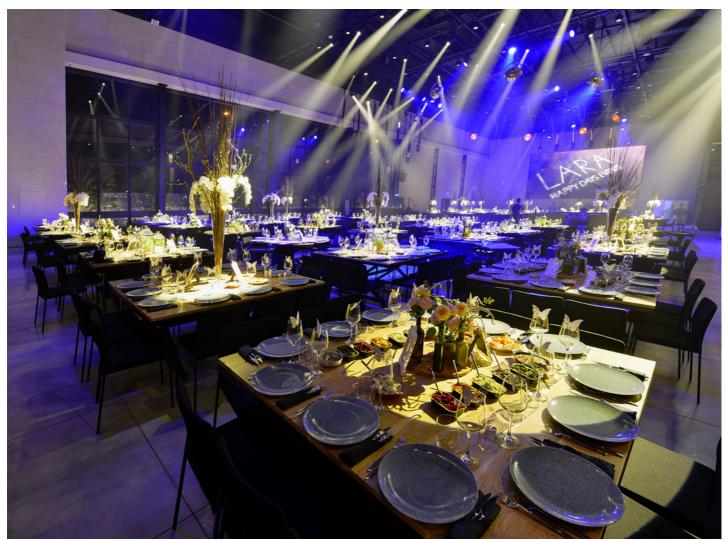

He has teamed up with entrepreneur Yigal Ben Lulu and chef Zeev Tamarov to create LARA as the ultimate wedding experience.

Located at Kannot Junction, 40 minutes' drive from Tel Aviv, LARA can accommodate 800 people inside and another 2-300 outside around the pool and has been a meteoric success within two months of opening.

Having the very best production values has also underpinned the LARA concept, so the  $60 \times VIVA$  LED moving heads are right at the core of the lighting rig above the main dancefloor.

"I simply wanted absolutely the best sound and lighting and so I chose Robe - I think it's the best!" he declared.

The VIVAs together with the rest of the lighting production were supplied by Danor Theatre & Studio Systems and are installed on a series of Matt black triangular low-profile trusses in the roof of the main room.