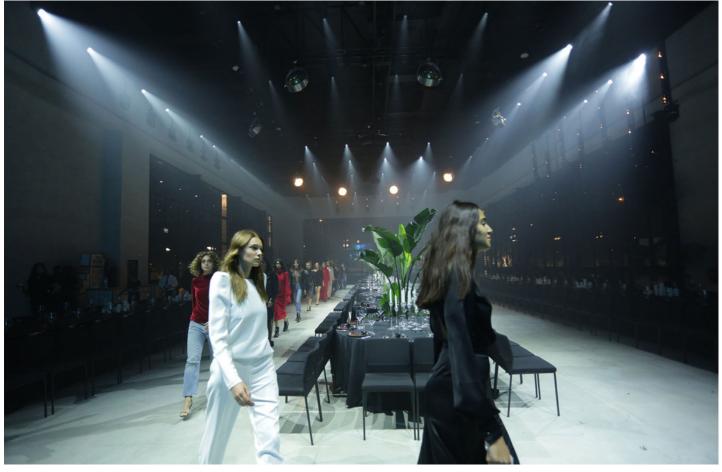

Having the very best production values has also underpinned the LARA concept, so the  $60 \times VIVA$  LED moving heads are right at the core of the lighting rig above the main dancefloor.

"I simply wanted absolutely the best sound and lighting and so I chose Robe - I think it's the best!" he declared.

The VIVAs together with the rest of the lighting production were supplied by Danor Theatre & Studio Systems and are installed on a series of Matt black triangular low-profile trusses in the roof of the main room.